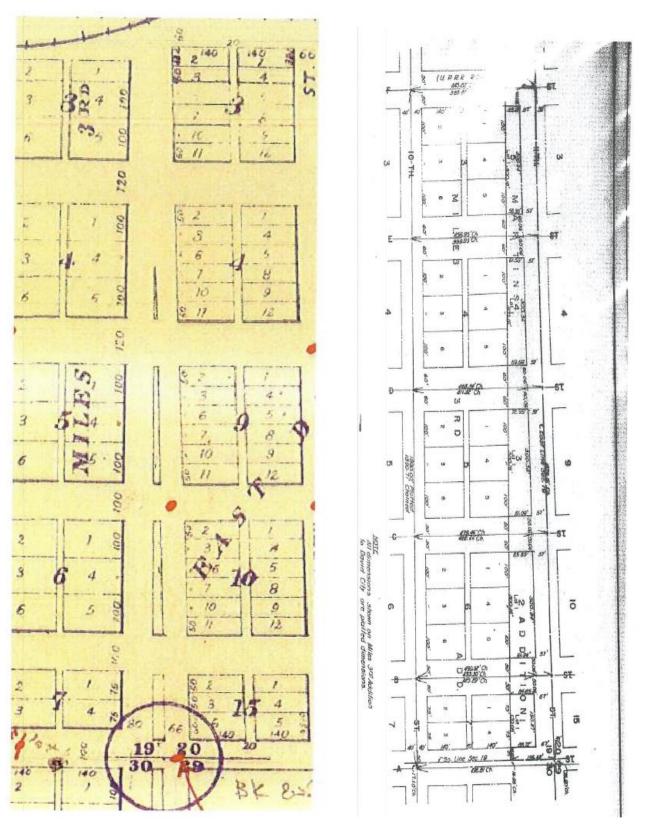

> COUNTY SURVEYOR'S BEPORT MILES 3RD AND MILES 7TH ADDITIONS TO DAVID CITY, BUTLER COUNTY, NEBRASKA

> The purpose of this report is to identify and explain the relationship and discrepancies between Miles 7th Addition, "West 11th Street", "East 11th Street", and the location of the SE corner of Section 19-15-3 (also being the SW corner of Section 20-15-3).

Miles 7th Addition was platted by Bouse, approved on Dec. 14, 1904. As stated and depicted in the plat, it is a representation of that area lying between East David City, and Miles 3rd Addition, with "West 11th Street" lying to the west and "East 11th Street" lying to the east. The section corner location is shown, but no monument is identified. The Blocks were conveyed to David City in 1906.

"West 11th Street" is an 80' wide street right-of-way lying east of and adjacent to, Miles 3rd Addition.

"East 11th Street" is 66' wide, centered on the east line of Section 19, lying west of and adjacent to, East David City. This street is likely in the same location as an old section line County Road.

The south line of Block 1, Miles 7th Addition is recorded as being 17' wide. A subsequent plat of Martin's Subd. (vacated), surveyed by Bodensteiner (6-3-1974; Clerk's Slide No. 32) also depicts the area lying between Miles 3rd Addition and East David City. The Martin's Subd. plat shows the distance between Miles 3rd Addition and East David City to be about 26' longer than shown on the Miles 7th Addition plat (at the south line of said Block 1). This discrepancy is likely due to:

 Bouse making some type of measurement error in his platting of Miles 7th Addition

OI

2) Bouse using a section corner location which was about 26' west of the present section corner location. I note that in a previous survey by myself of the south line of Section 20-15-3 (3-27-1985; Microfilm Bk. 85 p.1542), I measured the W2 mile to be 25.47' shorter than the E2 mile.

This 26' excess could be viewed as a seperate tract of land but, in my opinion, it is actually a part of Miles 7th Addition, as the Addition was intended to depict the area lying between "West 11th Street" and "East 11th Street". Thus, the south line of Block I is 17' recorded, but about 43' actual length.

Martin's Subd. is a replatting of Miles 7th Addition, "West 11th Street", and the West Half of "East 11th Street". The plat was vacated by David City Ordinance No. 611. Section 3 of said Ordinance states "All streets, alloys and public grounds within such vacated Addition are hereby reserved by the City of David City, Nebraska". The westerly portion of "East 11th Street" is shown as 57'-67' wide in the plat (formerly 33' wide in Miles 7th Addition plat). The wording in Section 3 appears to dictate that this 57'-67' right-of-way would remain so, but that would include and overlap the Blocks in Miles 7th Addition, which is the very reason that the Martin's Subd. plat was vacated - see Section 4 of said Ordinance. The location of the west right-of-way line of "East 11th Street" is critical to subsequent deed descriptions in this area. In my opinion, the vacation of Martin's Subd. results in "East 11th Street" reverting back to its original width of 66', being 33' wide on each side of the section line.