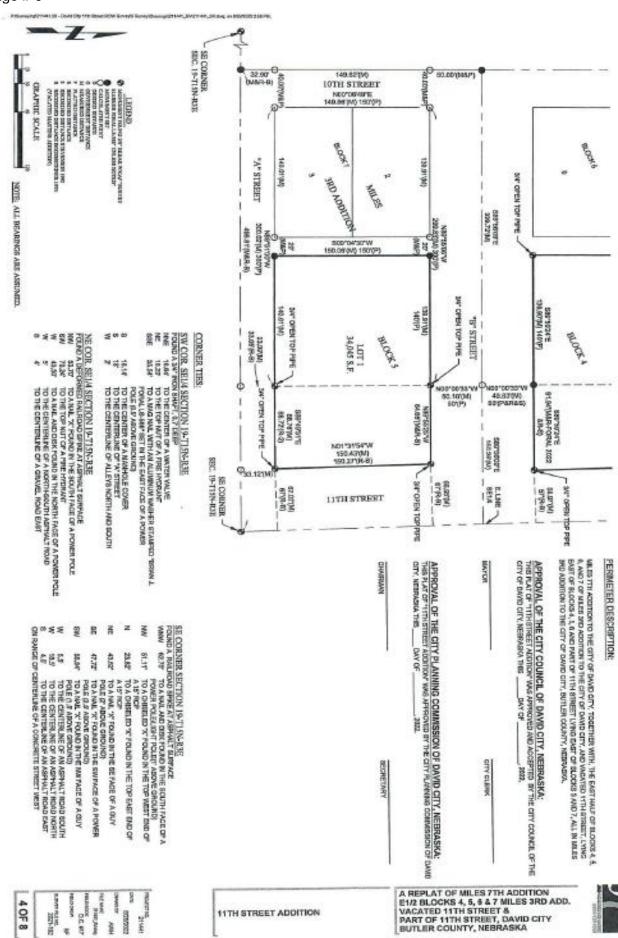

Brian Foral of JEO Consulting introduced himself. He presented to the Planning Commission members a final plat for the 11<sup>th</sup> Street Replat. He is trying to clean up a portion of the 11<sup>th</sup> Street plat. There have been planning issues that date back to the 1800's that haven't been corrected or resolved. The city tried fixing it a couple of different times and based on the deeds it really hasn't been resolved. So, the best thing to do is to replat the strip and the areas in question that would be attached to the property owners lots.

Brian Foral wants to have the 11<sup>th</sup> Street Addition corrected and replated to correct the past errors and conflicts.

Planning Commission member Jim Masek made a motion to close the public hearing at 8:12 a.m. for consideration of the replat of 11th Street between "A" Street and "F" Street (Nebraska Central Railroad) and properties adjacent thereto. Jim Vandenberg seconded the motion. The motion carried. Greg Aschoff: Yea, Robert Hilger: Yea, Pam Kabourek: Yea, Jim Masek: Yea, Jim Vandenberg: Yea. Yea: 5, Nay: 0.

Planning Commission member Pam Kabourek made a motion to recommend approval of the replat of 11th Street between "A" Street and "F" Street (Nebraska Central Railroad) and

Planning Commission Minutes February 11, 2023 Page # 2