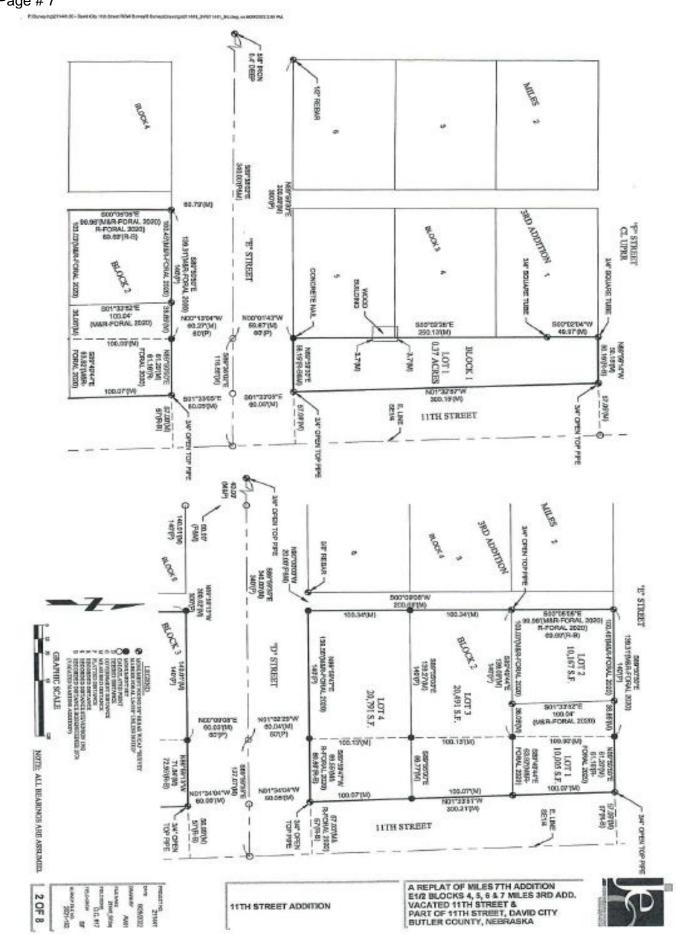

Brian Foral of JEO Consulting introduced himself. He presented to the Planning Commission members a final plat for the 11<sup>th</sup> Street Replat. He is trying to clean up a portion of the 11<sup>th</sup> Street plat. There have been planning issues that date back to the 1800's that haven't been corrected or resolved. The city tried fixing it a couple of different times and based on the deeds it really hasn't been resolved. So, the best thing to do is to replat the strip and the areas in question that would be attached to the property owners lots.

Planning Commission member Greg Aschoff added to Brian Foral explanation. "It doesn't actually change anything; the property owners already think they own that now and they don't actually own it. This is just to correct that."

Brian Foral wants to have the 11<sup>th</sup> Street Addition corrected and replated to correct the past errors and conflicts.

Planning Commission member Jim Masek made a motion to close the public hearing at 8:12 a.m. for consideration of the replat of 11th Street between "A" Street and "F" Street (Nebraska Central Railroad) and properties adjacent thereto. Jim Vandenberg seconded the motion. The motion carried. Greg Aschoff: Yea, Robert Hilger: Yea, Pam Kabourek: Yea, Jim Masek: Yea, Jim Vandenberg: Yea. Yea: 5, Nay: 0.