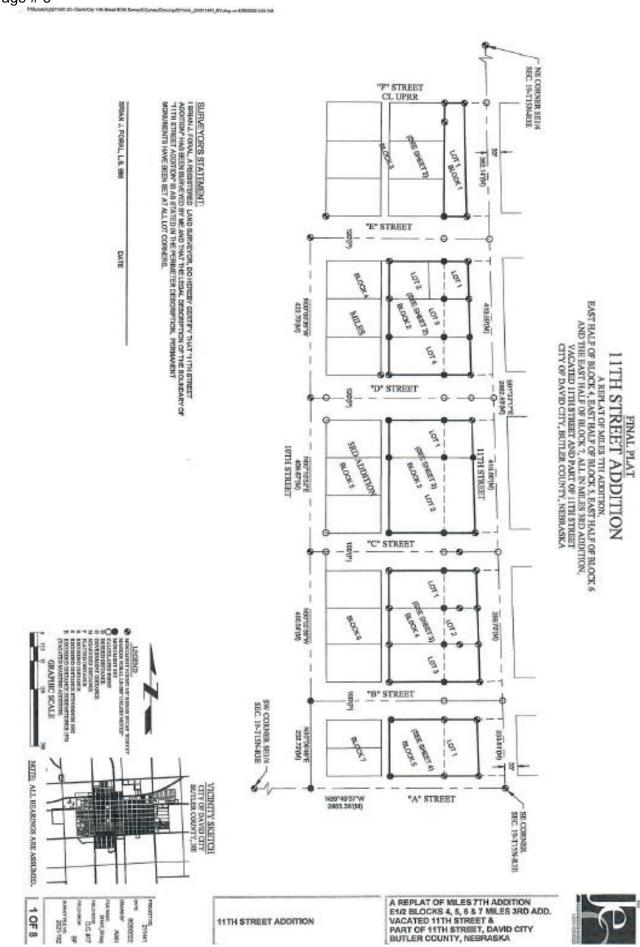

Brian Foral of JEO Consulting introduced himself. He presented to the Planning Commission members a final plat for the 11<sup>th</sup> Street Replat. He is trying to clean up a portion of the 11<sup>th</sup> Street plat. There have been planning issues that date back to the 1800's that haven't been corrected or resolved. The city tried fixing it a couple of different times and based on the deeds it really hasn't been resolved. So, the best thing to do is to replat the strip and the areas in question that would be attached to the property owners lots.

Planning Commission member Greg Aschoff added to Brian Foral explanation. "It doesn't actually change anything; the property owners already think they own that now and they don't actually own it. This is just to correct that."

Brian Foral wants to have the 11<sup>th</sup> Street Addition corrected and replated to correct the past errors and conflicts.

Planning Commission member Jim Masek made a motion to close the public hearing at 8:12 a.m. for consideration of the replat of 11th Street between "A" Street and "F" Street (Nebraska Central Railroad) and properties adjacent thereto. Jim Vandenberg seconded the motion. The motion carried. Greg Aschoff: Yea, Robert Hilger: Yea, Pam Kabourek: Yea, Jim Masek: Yea, Jim Vandenberg: Yea. Yea: 5, Nay: 0.