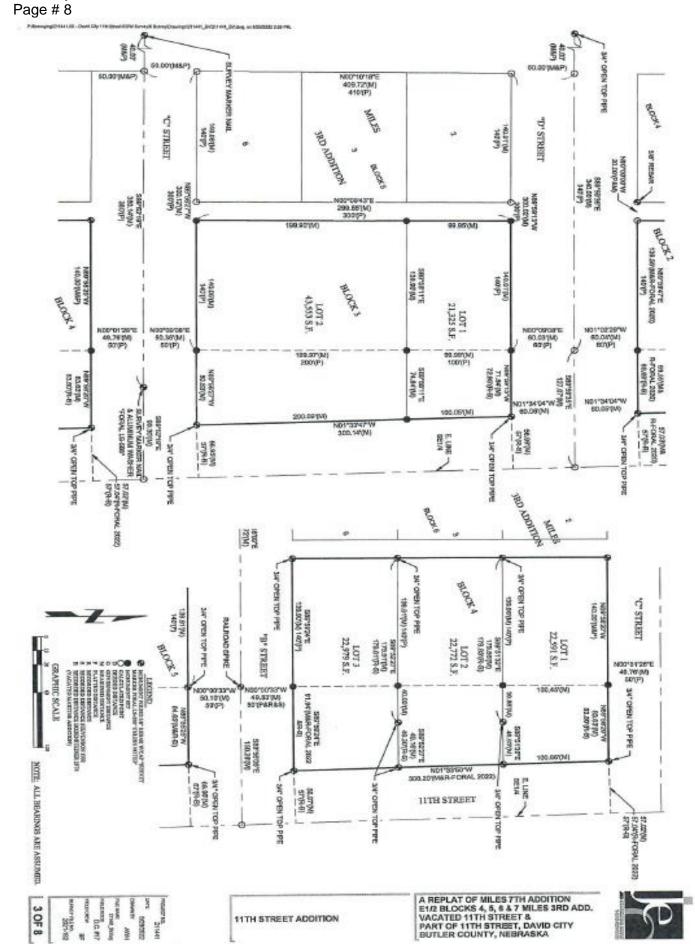

Brian Foral of JEO Consulting introduced himself. He presented to the Planning Commission members a final plat for the 11<sup>th</sup> Street Replat. He is trying to clean up a portion of the 11<sup>th</sup> Street plat. There have been planning issues that date back to the 1800's that haven't been corrected or resolved. The city tried fixing it a couple of different times and based on the deeds it really hasn't been resolved. So, the best thing to do is to replat the strip and the areas in question that would be attached to the property owners lots.

Brian Foral wants to have the 11<sup>th</sup> Street Addition corrected and replated to correct the past errors and conflicts.

Planning Commission member Jim Masek made a motion to close the public hearing at 8:12 a.m. for consideration of the replat of 11th Street between "A" Street and "F" Street (Nebraska Central Railroad) and properties adjacent thereto. Jim Vandenberg seconded the motion. The motion carried. Greg Aschoff: Yea, Robert Hilger: Yea, Pam Kabourek: Yea, Jim Masek: Yea, Jim Vandenberg: Yea. Yea: 5, Nay: 0.

Planning Commission member Pam Kabourek made a motion to recommend approval of the replat of 11th Street between "A" Street and "F" Street (Nebraska Central Railroad) and

Planning Commission Minutes February 11, 2023 Page # 2